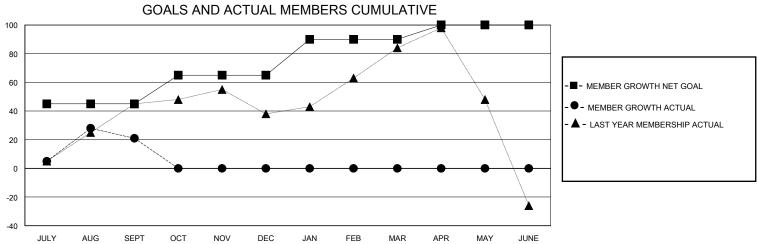

## **GMT**: **LOCATION CALIFORNIA GMT CA** Clubs **Members RESULTS FOR 2023-2024 RESULTS FOR 2023-2024** NEW CLUB GOAL **NEW CLUBS** DROPPED CLUBS QUARTER MEMBER GROWTH NET MEMBER GROWTH DROPPED QUARTER **GOAL** MEMBERS ACTUAL **ACTUAL** (including transfers) 0 0 45 128 99 JULY/AUG/SEPT JULY/AUG/SEPT 0 0 0 20 0 0 OCT/NOV/DEC OCT/NOV/DEC JAN/FEB/MAR 0 0 25 0 0 JAN/FEB/MAR 0 0 0 10 0 0 APR/MAY/JUNE APR/MAY/JUNE