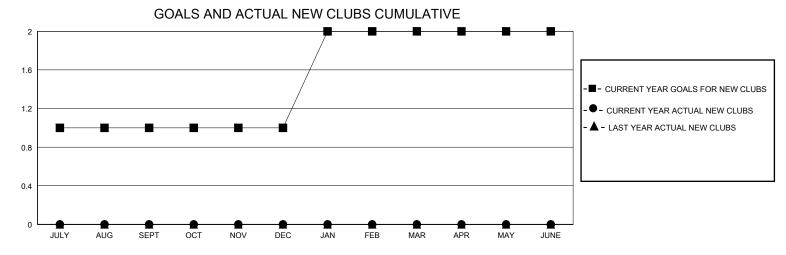

## **GMT**: **LOCATION CALIFORNIA GMT CA** Clubs **Members RESULTS FOR 2023-2024 RESULTS FOR 2023-2024** NEW CLUB GOAL **NEW CLUBS** DROPPED CLUBS QUARTER MEMBER GROWTH NET MEMBER GROWTH DROPPED QUARTER **GOAL** MEMBERS ACTUAL **ACTUAL** (including transfers) 0 0 45 128 99 JULY/AUG/SEPT JULY/AUG/SEPT 0 0 0 20 0 0 OCT/NOV/DEC OCT/NOV/DEC JAN/FEB/MAR 0 0 25 0 0 JAN/FEB/MAR 0 0 0 10 0 0 APR/MAY/JUNE APR/MAY/JUNE